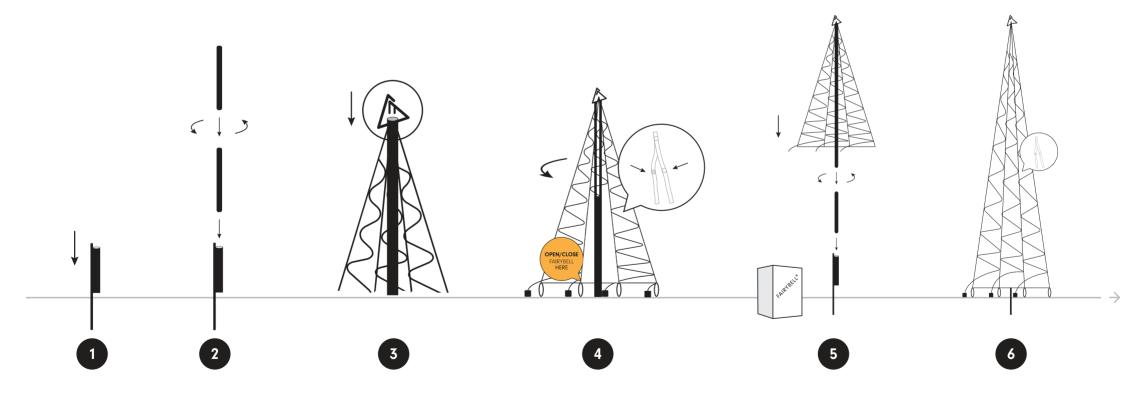

## IMPORTANT

EN Lower the tree at wind force 6 or higher
Ru Fairybell<sup>®</sup> laten zakken bij winskracht 6 of hoger
Nehmen Sie den Baum bei Windstärke 6 oder höher ab

Smontate (nonmontate) l'Outdoor Christmas tree con vento forza 6 o superiore