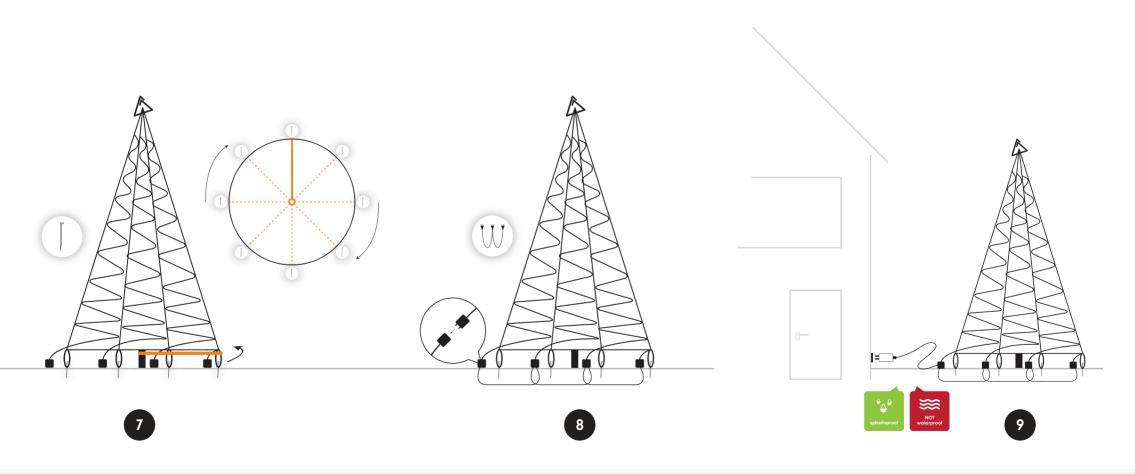

## IMPORTANT

EN Lower the tree at wind force 6 or higher
Ru Fairybell<sup>®</sup> laten zakken bij winskracht 6 of hoger
Nehmen Sie den Baum bei Windstärke 6 oder höher ab

Smontate (nonmontate) l'Outdoor Christmas tree con vento forza 6 o superiore